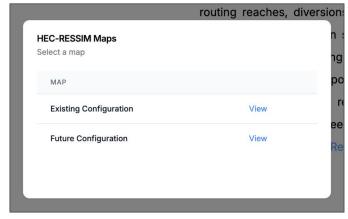

#### **HEC-RESSIM**

- HEC-RESSim- short description (A link is provided to see the details)
  - Maps (It takes the users to the WebGIS Maps of HEC-RESSIM in the Existing Configuration and Future Configuration)
  - RESSIM Existing Configuration
    Point data of Existing and Rivers networks
  - RESSIM Future Configuration
    Point data of Future and Rivers networks

# Sub sections: EN-Water Resources Planning

**Models** 

**HEC-RESSIM** 

- HEC-RESSim- short description (A link is provided to see the details)
  - Maps (It takes the users to the WebGIS Maps of HEC-RESSIM in the Existing Configuration and Future Configuration)
  - RESSIM Existing Configuration
    Point data of Existing and Rivers networks
  - RESSIM Future Configuration Point data of Future and Rivers networks