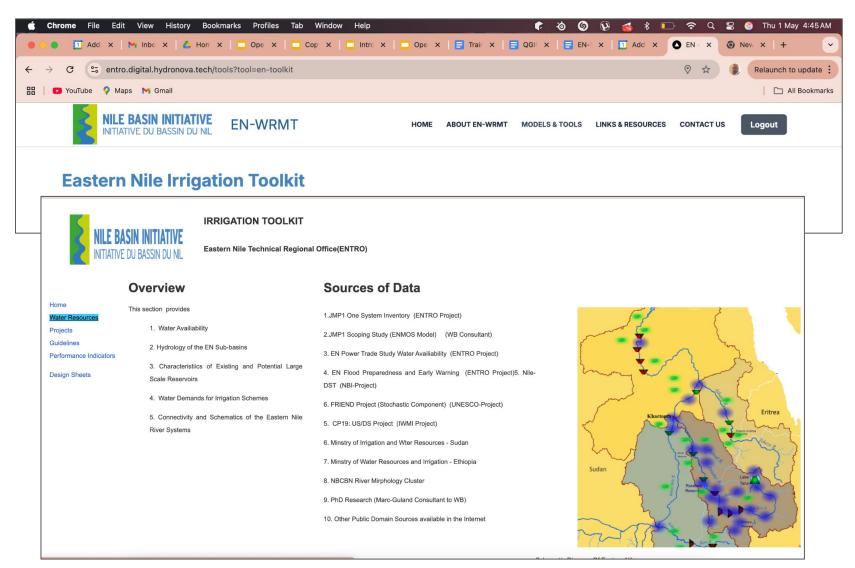

# **Eastern Nile Irrigation Toolkit**

- EN-Irrigation and Drainage Toolkit
- Watershed Management Toolkit
- EN Power Tools and Guidelines Toolkit
- Information Management System
- CAPMAS Agriculture Database Model
- **♦** Eastern Nile Irrigation Toolkit