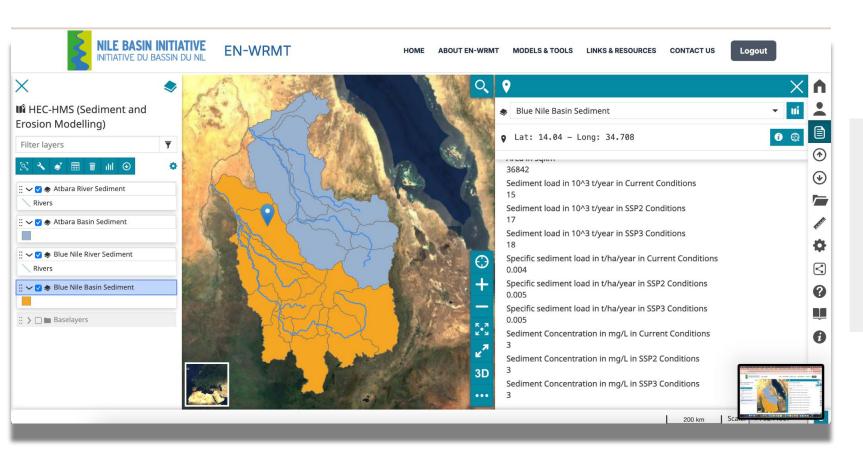

# **Sub sections: EN-Sediments & Erosion Transport Models:**

Sediment load, Specific sediment load, and Sediment Concentration

## **HEC-HMS and SWAT**

- ♦ HEC-HMS
  - ➤ Go To Map
    - Atbara River Sediment, Rivers, and Atbara Basin Sediment
    - Blue Nile River Sediment, Rivers, and Blue Nile Basin Sediment
- ♦ SWAT
  - ➤ Go To Map
  - Scenario 0 (Current Condition), Scenario 1 (SSP2), and Scenario 2 (SSP3)
    - Atbara Rivers
    - Atbara Basin
    - Blue Nile Rivers
    - **■** Blue Nile Basin

# **HEC-HMS**

- ♦ HEC-HMS
  - ➤ Go To Map
    - Atbara River Sediment, Rivers, and Atbara Basin Sediment
    - Blue Nile River Sediment,
      Rivers, and Blue Nile Basin
      Sediment