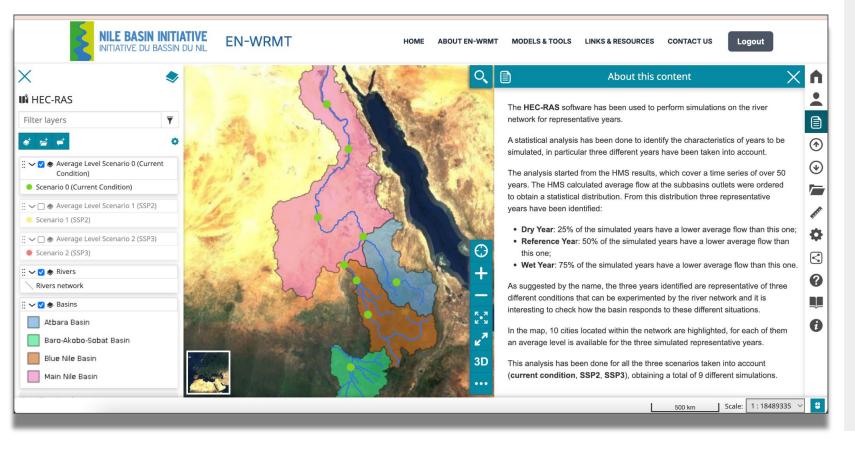

## **HEC-RAS**

- HEC-RAS short description (A link is provided to see the details)
  Go To Map (It takes the users to the WebGIS Maps of Average water level Average level [m a.s.l.] for a dry year,
  Average level [m a.s.l.] for a reference year, and
  Average level [m a.s.l.] for a wet year
  - Average Level Scenario 0 (Current Condition)
  - Average Level Scenario 1 (SSP2)
  - Average Level Scenario 2 (SSP3)
  - > Rivers- Rivers network

#### **HEC-RAS**

- HEC-RAS short description (A link is provided to see the details)
  Go To Map (It takes the users to the WebGIS Maps of Average water level Average level [m a.s.l.] for a dry year,
  Average level [m a.s.l.] for a reference year, and
  Average level [m a.s.l.] for a wet year
  - Average Level Scenario 0 (Current Condition)
  - Average Level Scenario 1 (SSP2)
  - Average Level Scenario 2 (SSP3)
  - > Rivers- Rivers network