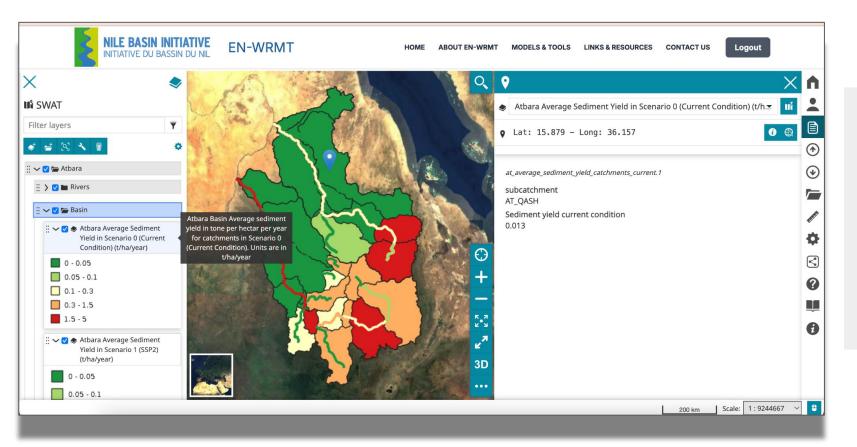

# **Sub sections: EN-Sediments & Erosion Transport Models:**

Sediment load, Specific sediment load, and Sediment Concentration

## **HEC-HMS and SWAT**

- ♦ HEC-HMS
  - ➤ Go To Map
    - Atbara River Sediment, Rivers, and Atbara Basin Sediment
    - Blue Nile River Sediment, Rivers, and Blue Nile Basin Sediment
- ♦ SWAT
  - ➤ Go To Map
  - Scenario 0 (Current Condition), Scenario 1 (SSP2), and Scenario 2 (SSP3)
    - Atbara Rivers
    - Atbara Basin
    - Blue Nile Rivers
    - **■** Blue Nile Basin

# **SWAT**

- **♦** SWAT
  - ➤ Go To Map
  - Scenario 0 (Current Condition), Scenario 1 (SSP2), and Scenario 2 (SSP3)
    - Atbara Rivers
    - Atbara Basin
    - Blue Nile Rivers
    - Blue Nile Basin