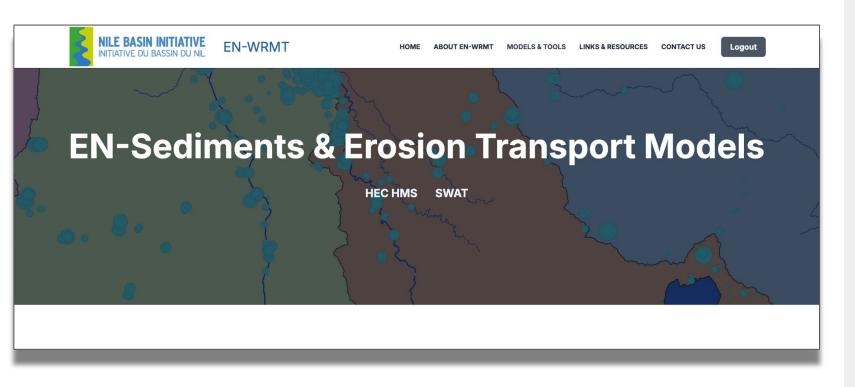

# **Sub sections: EN-Sediments & Erosion Transport Models:**

Sediment load, Specific sediment load, and Sediment Concentration

## **HEC-HMS and SWAT**

- ♦ HEC-HMS
  - ➤ Go To Map
    - Atbara River Sediment, Rivers, and Atbara Basin Sediment
    - Blue Nile River Sediment, Rivers, and Blue Nile Basin Sediment
- ♦ SWAT
  - ➤ Go To Map
  - Scenario 0 (Current Condition), Scenario 1 (SSP2), and Scenario 2 (SSP3)
    - Atbara Rivers
    - Atbara Basin
    - Blue Nile Rivers
    - **■** Blue Nile Basin

# **HEC-HMS**

- ♦ HEC-HMS
  - ➤ Go To Map
    - Atbara River Sediment, Rivers, and Atbara Basin Sediment
    - Blue Nile River Sediment,
      Rivers, and Blue Nile Basin
      Sediment

# **SWAT**

- **♦** SWAT
  - ➤ Go To Map
  - Scenario 0 (Current Condition), Scenario 1 (SSP2), and Scenario 2 (SSP3)
    - Atbara Rivers
    - Atbara Basin
    - Blue Nile Rivers
    - Blue Nile Basin