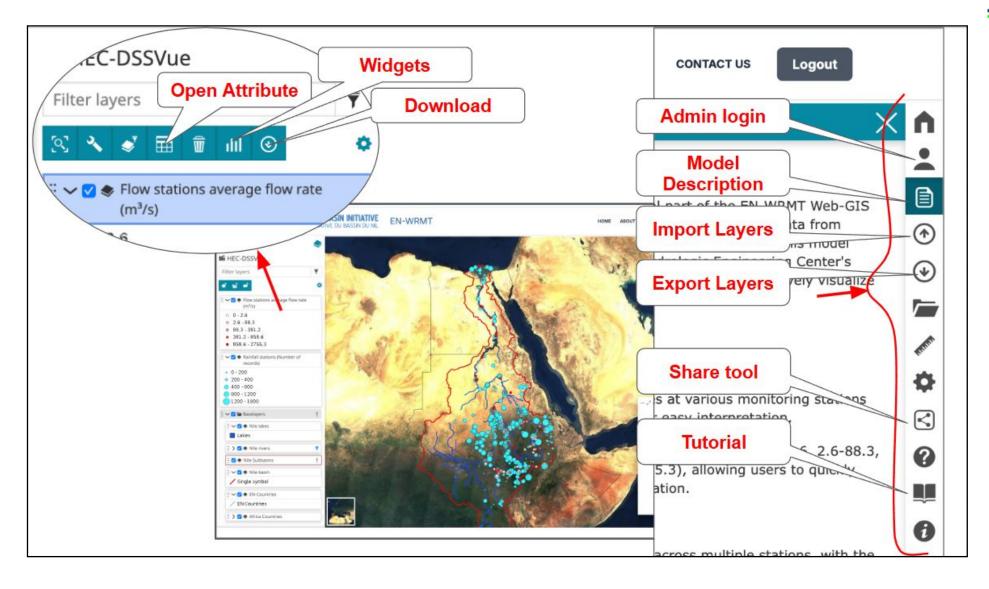

provided to see the details) https://www.hec.usace.army.mil/sof tware/hec-dssvue/
- Get Data (It takes the users to the DSSVue.dss file uploaded in the database)
- Go to Maps (It takes the users to the WebGIS Maps with Flow stations average flow rate and Rainfall stations (Number of records)



## **HEC-HMS**







- **HEC-HMS short description (A link** is provided to see the details) https://www.hec.usace.army.mil/sof tware/hec-hms/
  - Get Data
  - **Download Models**
  - **Dashboards**
  - Go To Map
  - Atbara Basin HMS Results and Atbara sub-catchments
  - Main Nile Basin HMS Results and Main Nile sub-catchments
  - Blue Nile Basin HMS Results and Blue Nile sub-catchments
  - **Baro-Akobo Sobat Basin HMS** Results and Baro-Akobo-Sobat sub-catchments

# **Web GIS Map Elements**







#### **HEC-HMS**







- HEC-HMS short description (A link is provided to see the details) https://www.hec.usace.army.mil/sof tware/hec-hms/
  - Get Data
  - Download Models
  - Dashboards
  - Go To Map
  - Atbara Basin HMS Results and Atbara sub-catchments
  - ➤ Main Nile Basin HMS Results and Main Nile sub-catchments
  - Blue Nile Basin HMS Results and Blue Nile sub-catchments
  - Baro-Akobo\_Sobat Basin HMS Results and Baro-Akobo-Sobat sub-catchments

# Sub sections: EN-Hydrological and

# hydraulics models:

#### **HEC-HMS Models**







- HEC-HMS short description (A link is provided to see the details) https://www.hec.usace.army.mil/sof tware/hec-hms/
  - Get Data
  - Download Models
  - Dashboards
  - Go To Map
  - Atbara Basin HMS Results and Atbara sub-catchments
  - Main Nile