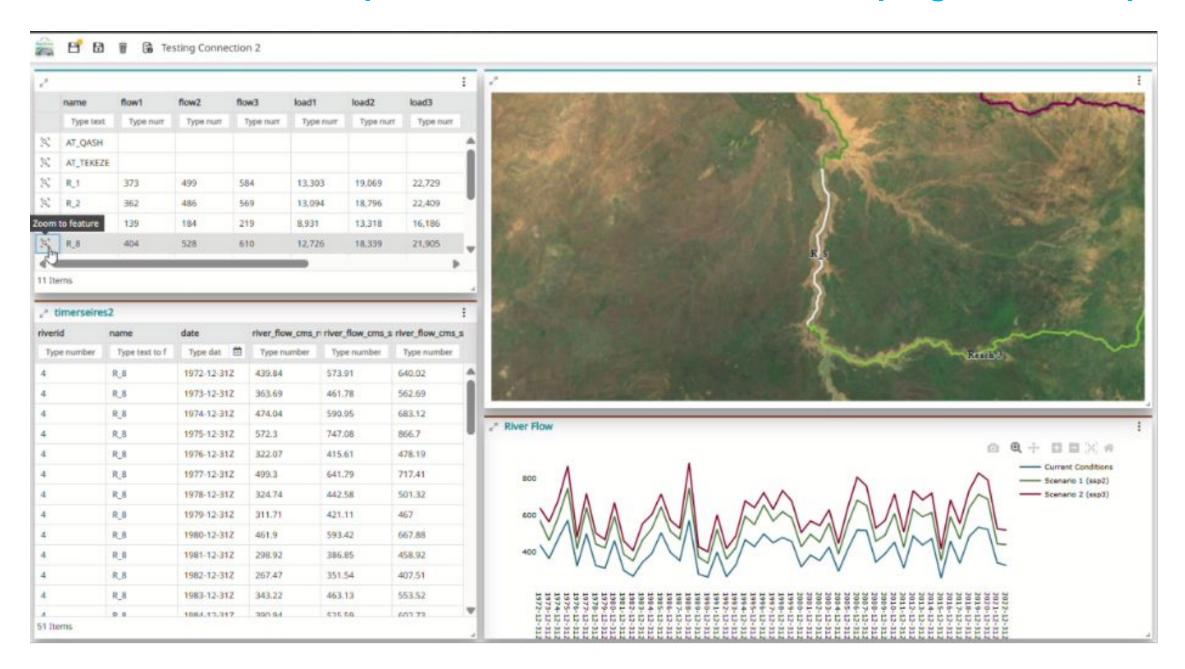

a Basin
    - Blue Nile Rivers
    - **■** Blue Nile Basin

# **Sub sections: EN-Sediments & Erosion Transport Models:**

Sediment load, Specific sediment load, and Sediment Concentration

# **HEC-HMS**







- ♦ HEC-HMS
  - ➤ Go To Map
    - Atbara River Sediment, Rivers, and Atbara Basin Sediment
    - Blue Nile River Sediment,
      Rivers, and Blue Nile Basin
      Sediment

# **Sub sections: EN-Sediments & Erosion Transport Models:**

Sediment load, Specific sediment load, and Sediment Concentration

# **SWAT**







- **♦** SWAT
  - ➤ Go To Map
  - Scenario 0 (Current Condition), Scenario 1 (SSP2), and Scenario 2 (SSP3)
    - Atbara Rivers
    - Atbara Basin
    - Blue Nile Rivers
    - Blue Nile Basin

# Modified dashboard template based on the customized/ reprogrammed Map store









# **EN-Irrigation and Drainage Toolkit**







- **EN-Irrigation and Drainage Toolkit**
- Watershed Management Toolkit
- EN Power Tools and Guidelines Toolkit
- Information Management System
- CAPMAS Agriculture Database Model
- **♦** Eastern Nile Irrigation Toolkit

# **Watershed Management Toolkit**







- **♦** EN-Irrigation and Drainage Toolkit
- **♦** Watershed Management Toolkit
- EN Power Tools and Guidelines Toolkit
- **♦** Information Management System
- CAPMAS Agriculture Database Model
- **Eastern Nile Irrigation Toolkit**

### **EN Power Tools and Guidelines Toolkit**







- **♦** EN-Irrigation and Drainage Toolkit
- Watershed Management Toolkit
- EN Power Tools and Guidelines Toolkit
- Information Management System
- CAPMAS Agriculture Database Model
- **♦** Easte