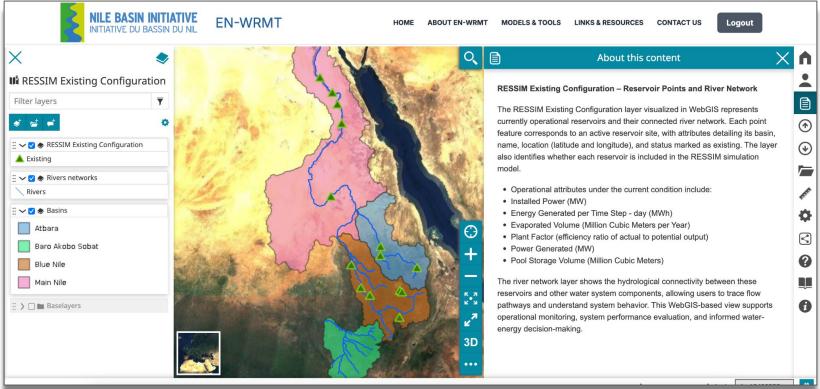

#### **HEC-RESSIM**

- HEC-RESSim- short description (A link is provided to see the details)
  - Maps (It takes the users to the WebGIS Maps of HEC-RESSIM in the Existing Configuration and Future Configuration)
  - RESSIM Existing Configuration
    Point data of Existing and Rivers networks
  - RESSIM Future Configuration
    Point data of Future and Rivers networks

# Sub sections: EN-Water Resources Planning

**Models** 

**HEC-RESSIM** 

- HEC-RESSim- short description (A link is provided to see the details)
  - Maps (It takes the users to the WebGIS Maps of HEC-RESSIM in the Existing Configuration and Future Configuration)
  - RESSIM Existing Configuration
    Point data of Existing and Rivers networks
  - RESSIM Future Configuration Point data of Future and Rivers networks