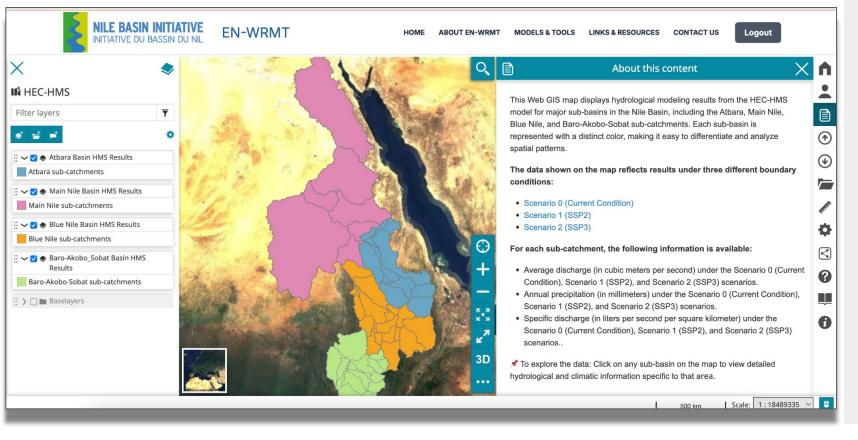

## **HEC-HMS**

- **HEC-HMS short description (A link** is provided to see the details) https://www.hec.usace.army.mil/sof tware/hec-hms/
  - Get Data
  - **Download Models**
  - **Dashboards**
  - Go To Map
  - Atbara Basin HMS Results and Atbara sub-catchments
  - Main Nile Basin HMS Results and Main Nile sub-catchments
  - Blue Nile Basin HMS Results and Blue Nile sub-catchments
  - **Baro-Akobo Sobat Basin HMS** Results and Baro-Akobo-Sobat sub-catchments

#### **HEC-HMS**

- HEC-HMS short description (A link is provided to see the details) https://www.hec.usace.army.mil/sof tware/hec-hms/
  - Get Data
  - Download Models
  - Dashboards
  - Go To Map
  - Atbara Basin HMS Results and Atbara sub-catchments
  - ➤ Main Nile Basin HMS Results and Main Nile sub-catchments
  - Blue Nile Basin HMS Results and Blue Nile sub-catchments
  - Baro-Akobo\_Sobat Basin HMS Results and Baro-Akobo-Sobat sub-catchments

#### **HEC-HMS Models**

- HEC-HMS short description (A link is provided to see the details) https://www.hec.usace.army.mil/sof tware/hec-hms/
  - Get Data
  - Download Models
  - Dashboards
  - Go To Map
  - Atbara Basin HMS Results and Atbara sub-catchments
  - Main Nile Basin HMS Results and Main Nile sub-catchments
  - ➤ Blue Nile Basin HMS Results and Blue Nile sub-catchments
  - Baro-Akobo\_Sobat Basin HMS Results and Baro-Akobo-Sobat sub-catchments