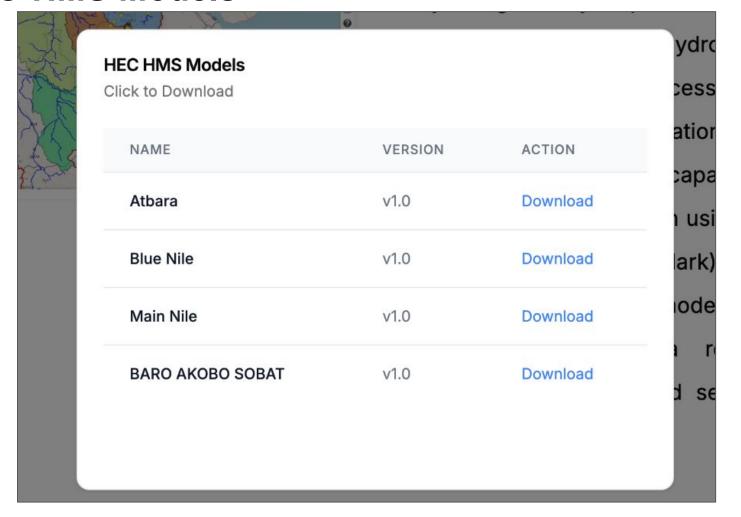

## **HEC-HMS**

- **HEC-HMS short description (A link** is provided to see the details) https://www.hec.usace.army.mil/sof tware/hec-hms/
  - Get Data
  - **Download Models**
  - **Dashboards**
  - Go To Map
  - Atbara Basin HMS Results and Atbara sub-catchments
  - Main Nile Basin HMS Results and Main Nile sub-catchments
  - Blue Nile Basin HMS Results and Blue Nile sub-catchments
  - **Baro-Akobo Sobat Basin HMS** Results and Baro-Akobo-Sobat sub-catchments

#### **HEC-HMS**

- HEC-HMS short description (A link is provided to see the details) https://www.hec.usace.army.mil/sof tware/hec-hms/
  - Get Data
  - Download Models
  - Dashboards
  - Go To Map
  - Atbara Basin HMS Results and Atbara sub-catchments
  - ➤ Main Nile Basin HMS Results and Main Nile sub-catchments
  - Blue Nile Basin HMS Results and Blue Nile sub-catchments
  - Baro-Akobo\_Sobat Basin HMS Results and Baro-Akobo-Sobat sub-catchments

#### **HEC-HMS Models**

- HEC-HMS short description (A link is provided to see the details) https://www.hec.usace.army.mil/sof tware/hec-hms/
  - Get Data
  - Download Models
  - Dashboards
  - Go To Map
  - Atbara Basin HMS Results and Atbara sub-catchments
  - Main Nile Basin HMS Results and Main Nile sub-catchments
  - ➤ Blue Nile Basin HMS Results and Blue Nile sub-catchments
  - Baro-Akobo\_Sobat Basin HMS Results and Baro-Akobo-Sobat sub-catchments