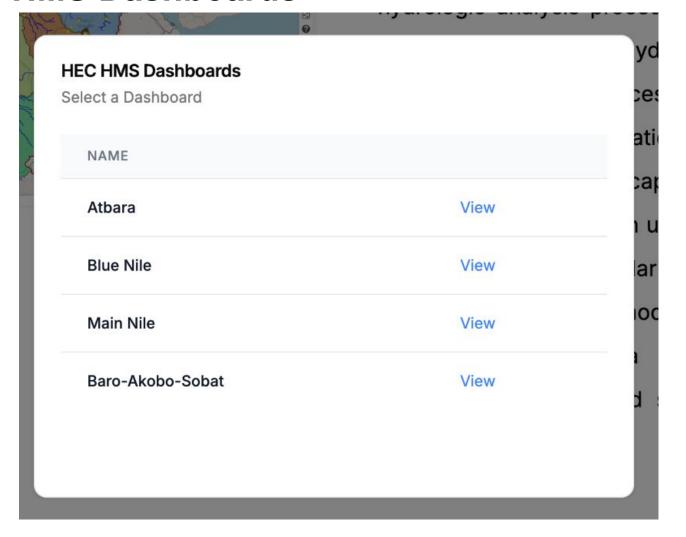

## **HEC-HMS**

- **HEC-HMS short description (A link** is provided to see the details) https://www.hec.usace.army.mil/sof tware/hec-hms/
  - Get Data
  - **Download Models**
  - **Dashboards**
  - Go To Map
  - Atbara Basin HMS Results and Atbara sub-catchments
  - Main Nile Basin HMS Results and Main Nile sub-catchments
  - Blue Nile Basin HMS Results and Blue Nile sub-catchments
  - **Baro-Akobo Sobat Basin HMS** Results and Baro-Akobo-Sobat sub-catchments

#### **HEC-HMS**

- HEC-HMS short description (A link is provided to see the details) https://www.hec.usace.army.mil/sof tware/hec-hms/
  - Get Data
  - Download Models
  - Dashboards
  - Go To Map
  - Atbara Basin HMS Results and Atbara sub-catchments
  - ➤ Main Nile Basin HMS Results and Main Nile sub-catchments
  - Blue Nile Basin HMS Results and Blue Nile sub-catchments
  - Baro-Akobo\_Sobat Basin HMS Results and Baro-Akobo-Sobat sub-catchments

#### **HEC-HMS Dashboards**

- HEC-HMS short description (A link is provided to see the details) https://www.hec.usace.army.mil/sof tware/hec-hms/
  - Get Data
  - Download Models
  - Dashboards
  - Go To Map
  - Atbara Basin HMS Results and Atbara sub-catchments
  - Main Nile Basin HMS Results and Main Nile sub-catchments
  - ➤ Blue Nile Basin HMS Results and Blue Nile sub-catchments
  - Baro-Akobo\_Sobat Basin HMS Results and Baro-Akobo-Sobat sub-catchments