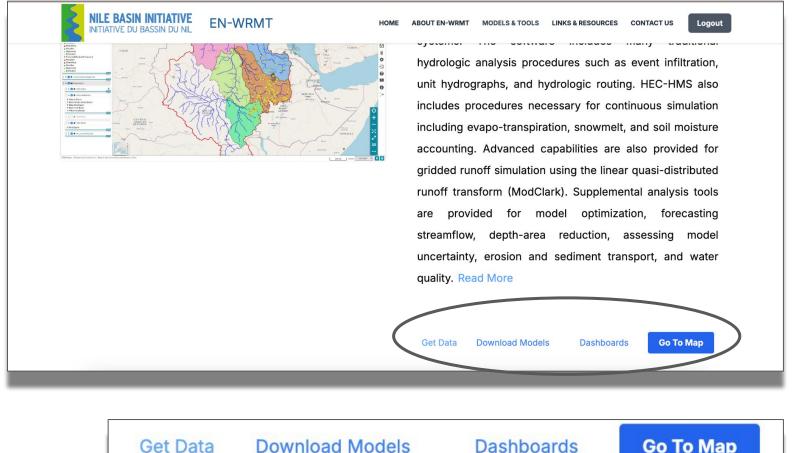

## **HEC-HMS**

- **HEC-HMS short description (A link** is provided to see the details) https://www.hec.usace.army.mil/sof tware/hec-hms/
  - Get Data
  - **Download Models**
  - **Dashboards**
  - Go To Map
  - Atbara Basin HMS Results and Atbara sub-catchments
  - Main Nile Basin HMS Results and Main Nile sub-catchments
  - Blue Nile Basin HMS Results and Blue Nile sub-catchments
  - **Baro-Akobo Sobat Basin HMS** Results and Baro-Akobo-Sobat sub-catchments

#### **HEC-HMS**

- HEC-HMS short description (A link is provided to see the details) https://www.hec.usace.army.mil/sof tware/hec-hms/
  - Get Data
  - Download Models
  - Dashboards
  - Go To Map
  - Atbara Basin HMS Results and Atbara sub-catchments
  - ➤ Main Nile Basin HMS Results and Main Nile sub-catchments
  - Blue Nile Basin HMS Results and Blue Nile sub-catchments
  - Baro-Akobo\_Sobat Basin HMS Results and Baro-Akobo-Sobat sub-catchments

#### **HEC-HMS Models**

- HEC-HMS short description (A link is provided to see the details) https://www.hec.usace.army.mil/sof tware/hec-hms/
  - Get Data
  - Download Models
  - Dashboards
  - Go To Map
  - Atbara Basin HMS Results and Atbara sub-catchments
  - Main Nile Basin HMS Results and Main Nile sub-catchments
  - ➤ Blue Nile Basin HMS Results and Blue Nile sub-catchments
  - Baro-Akobo\_Sobat Basin HMS Results and Baro-Akobo-Sobat sub-catchments

#### **HEC-HMS Dashboards**

- HEC-HMS short description (A link is provided to see the details) https://www.hec.usace.army.mil/sof tware/hec-hms/
  - Get Data
  - Download Models
  - Dashboards
  - Go To Map
  - Atbara Basin HMS Results and Atbara sub-catchments
  - Main Nile Basin HMS Results and Main Nile sub-catchments
  - ➤ Blue Nile Basin HMS Results and Blue Nile sub-catchments
  - Baro-Akobo\_Sobat Basin HMS Results and Baro-Akobo-Sobat sub-catchments