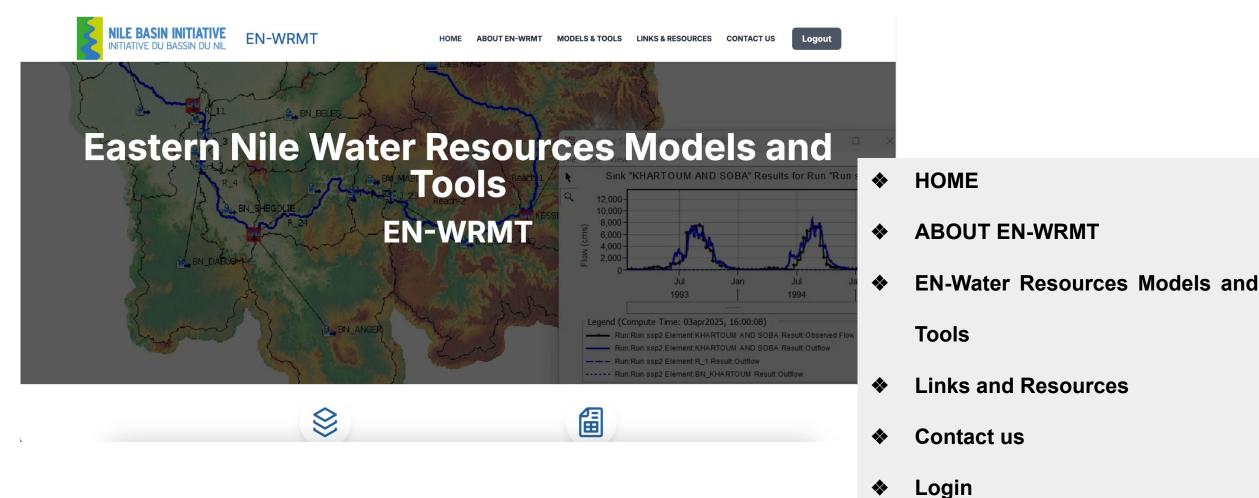

# EN-WRMT: WebGIS Portal User Training

**Training of Trainers in Eastern Nile Water Resources Models and Tools** 

6 - 10 May 2025

Dr. Binyam Tesfaw Hailu, Miss Beimnet Girma, and Mr. Kedir Hajisheko





#### Sub Sections of the Web GIS Portal







#### **HEC-DSSVue**







- HEC-DSSVue short description (A link is provided to see the details) https://www.hec.usace.army.mil/sof tware/hec-dssvue/
- Get Data (It takes the users to the DSSVue.dss file uploaded in the database)
- Go to Maps (It takes the users to the WebGIS Maps with Flow stations average flow rate and Rainfall stations (Number of records)



## **HEC-HMS**







- **HEC-HMS short description (A link** is provided to see the details) https://www.hec.usace.army.mil/sof tware/hec-hms/
  - Get Data
  - **Download Models**
  - **Dashboards**
  - Go To Map
  - Atbara Basin HMS Results and Atbara sub-catchments
  - Main Nile Basin HMS Results and Main Nile sub-catchments
  - Blue Nile Basin HMS Results and Blue Nile sub-catchments
  - **Baro-Akobo Sobat Basin HMS** Results