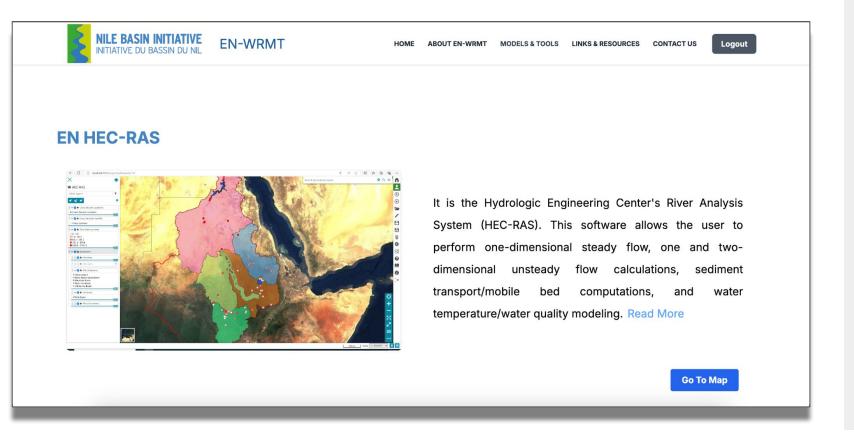

## **HEC-RAS**

- HEC-RAS short description (A link is provided to see the details)
  Go To Map (It takes the users to the WebGIS Maps of Average water level Average level [m a.s.l.] for a dry year,
  Average level [m a.s.l.] for a reference year, and
  Average level [m a.s.l.] for a wet year
  - Average Level Scenario 0 (Current Condition)
  - Average Level Scenario 1 (SSP2)
  - Average Level Scenario 2 (SSP3)
  - > Rivers- Rivers network

#### **HEC-RAS**

- HEC-RAS short description (A link is provided to see the details)
  Go To Map (It takes the users to the WebGIS Maps of Average water level Average level [m a.s.l.] for a dry year,
  Average level [m a.s.l.] for a reference year, and
  Average level [m a.s.l.] for a wet year
  - Average Level Scenario 0 (Current Condition)
  - Average Level Scenario 1 (SSP2)
  - Average Level Scenario 2 (SSP3)
  - > Rivers- Rivers network