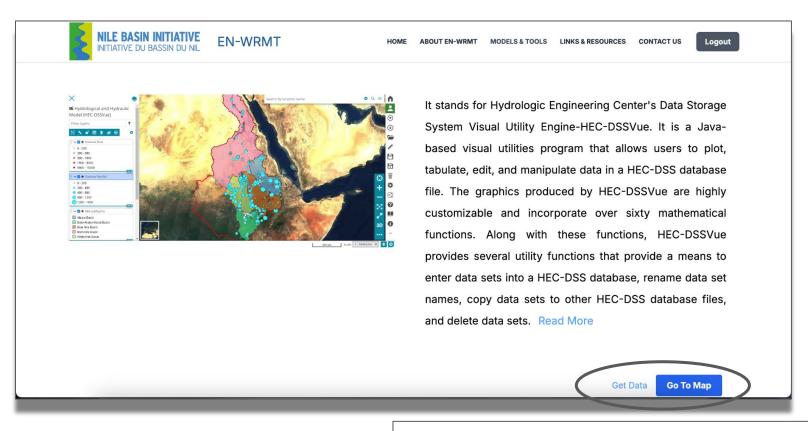

#### **HEC-DSSVue**

- HEC-DSSVue short description (A link is provided to see the details) https://www.hec.usace.army.mil/sof tware/hec-dssvue/
- Get Data (It takes the users to the DSSVue.dss file uploaded in the database)
- Go to Maps (It takes the users to the WebGIS Maps with Flow stations average flow rate and Rainfall stations (Number of records)